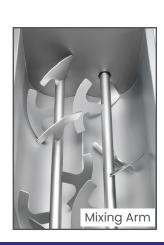

### Effortlessly season large volumes of meat.

Constructed out of stainless steel, this meat mixer will thoroughly and consistently mix meat in much less time making it perfect for butcher shops, supermarkets, and meat processing industries. This meat mixer features a tilting tank that's equipped with an automatic locking system and safety lock. It uses two stainless steel mixing arms that can be easily removed for cleaning without any tools.

#### **FEATURES:**

- Modern design and strong AISI 304 stainless steel construction
- Tilting tank with automatic locking system and safety lock
- Stainless steel swivel wheels (2 with locks and 2 without)
- Two mixing arms system
- Removable AISI 304 stainless steel mixing arms (no tools required)
- Total protection of gear box/control panel
- Oil-bath gear box, ground and tempered helical gears
- Double seal on tank and gear box
- ON/OFF/REV IP 67 s/steel controls with: (-manual forward and reverse, timer 1 min, auto reverse 2 min)
- Stainless steel cover with safety microswitch
- Minimum loading required: 40% max capacity
- Perfect for hard mix and salad