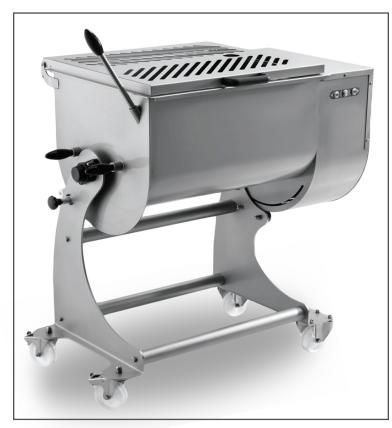

# Heavy-Duty Stainless Steel Meat Mixer with 397lb / 180kg Capacity - 220V, 1100W

ITEM: 46149 MODEL: MM-IT-0180

### Effortlessly season large volumes of meat.

Constructed out of stainless steel, this meat mixer will thoroughly and consistently mix meat in much less time making it perfect for butcher shops, supermarkets, and meat processing industries. This meat mixer features a tilting tank that's equipped with an automatic locking system and safety lock. It uses two stainless steel mixing arms that can be easily removed for cleaning without any tools.

#### **FEATURES:**

- Modern design and strong AISI 304 stainless steel construction
- Tilting tank with automatic locking system and safety lock
- Stainless steel swivel wheels (2 with locks and 2 without)
- Two mixing arms system
- Removable AISI 304 stainless steel mixing arms (no tools required)
- Total protection of gear box/control panel
- Oil-bath gear box, ground and tempered helical gears
- Double seal on tank and gear box
- ON/OFF/REV IP 67 s/steel controls with: (-manual forward and reverse, timer 1 min, auto reverse 2 min)
- Stainless steel cover with safety microswitch
- Minimum loading required: 40% max capacity
- Perfect for hard mix and salad