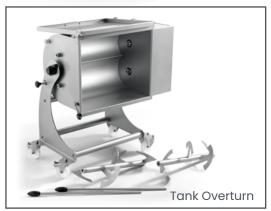

### Effortlessly season large volumes of meat.

Constructed out of stainless steel, this meat mixer will thoroughly and consistently mix meat in much less time making it perfect for butcher shops, supermarkets, and meat processing industries. This meat mixer features a tilting tank that's equipped with an automatic locking system and safety lock. It uses two stainless steel mixing arms that can be easily removed for cleaning without any tools.

#### **FEATURES:**

- Modern design and strong AISI 304 stainless steel construction
- Tilting tank with automatic locking system and safety lock
- Stainless steel swivel wheels (2 with locks and 2 without)
- Two mixing arms system
- Removable AISI 304 stainless steel mixing arms (no tools required)
- Total protection of gear box/control panel
- Oil-bath gear box, ground and tempered helical gears
- Double seal on tank and gear box
- ON/OFF/REV IP 67 s/steel controls with: (-manual forward and reverse, timer 1 min, auto reverse 2 min)
- Stainless steel cover with safety microswitch
- Minimum loading required: 40% max capacity
- Perfect for hard mix and salad