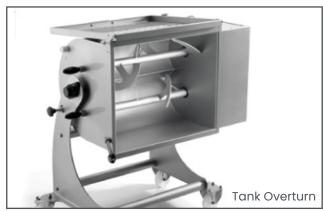

### Effortlessly season large volumes of meat.

Constructed out of stainless steel, this meat mixer will thoroughly and consistently mix meat in much less time making it perfect for butcher shops, supermarkets, and meat processing industries. This meat mixer features a tilting tank that's equipped with an automatic locking system and safety lock. It uses two stainless steel mixing arms that can be easily removed for cleaning without any tools.

#### **FEATURES:**

- Modern design and strong AISI 304 stainless steel construction
- Tilting tank with automatic locking system and safety lock
- Stainless steel swivel wheels (2 with locks and 2 without)
- Two mixing arms system
- Removable AISI 304 stainless steel mixing arms (no tools required)
- Total protection of gear box/control panel
- Oil-bath gear box, ground and tempered helical gears
- Double seal on tank and gear box
- ON/OFF/REV IP 67 s/steel controls with: (-manual forward and reverse, timer 1 min, auto reverse 2 min)
- Stainless steel cover with safety microswitch
- Minimum loading required: 40% max capacity
- Perfect for hard mix and salad