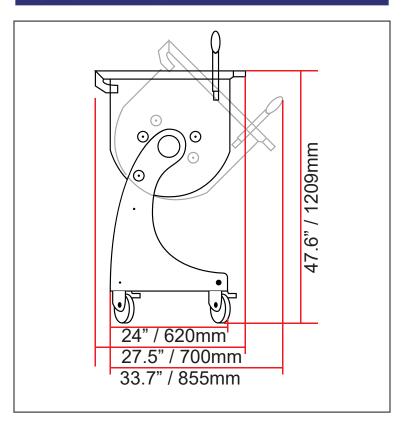

## TECHNICAL DRAWING

| TECHNICAL SPECIFICATION |                                                 |
|-------------------------|-------------------------------------------------|
| Item                    | 46149                                           |
| Model                   | MM-IT-0180                                      |
| Capacity                | 8.8 cu.ft. / 250L<br>397 lb. / 180 kg.          |
| Power                   | 1100 W / 0.75 HP (2x)                           |
| Amps                    | 0.5 A                                           |
| Electrical              | 220V / 60Hz / 3Ph                               |
| Tank Dimensions         | 39.2" x 21.7" / 995 x 550 mm                    |
| Net Weight              | 335 lb. / 152 kg.                               |
| Net Dimensions (DWH)    | 56" x 27.6" x 47.6"  <br>1422 x 700 x 1209 mm   |
| Gross Weight            | 440.9 lb. / 200 kg.                             |
| Gross Dimensions (DWH)  | 57.1" x 29.9" x 51.2" /<br>1450 x 760 x 1300 mm |
| Plug Type               | NEMA L15-20P                                    |