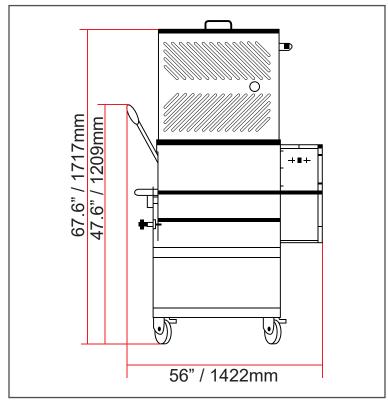

## TECHNICAL DRAWING

| TECHNICAL SPECIFICATION |                                                 |
|-------------------------|-------------------------------------------------|
| Item                    | 46149                                           |
| Model                   | MM-IT-0180                                      |
| Capacity                | 8.8 cu.ft. / 250L<br>397 lb. / 180 kg.          |
| Power                   | 1100 W / 0.75 HP (2x)                           |
| Amps                    | 0.5 A                                           |
| Electrical              | 220V / 60Hz / 3Ph                               |
| Tank Dimensions         | 39.2" x 21.7" / 995 x 550 mm                    |
| Net Weight              | 335 lb. / 152 kg.                               |
| Net Dimensions (DWH)    | 56" x 27.6" x 47.6"  <br>1422 x 700 x 1209 mm   |
| Gross Weight            | 440.9 lb. / 200 kg.                             |
| Gross Dimensions (DWH)  | 57.1" x 29.9" x 51.2" /<br>1450 x 760 x 1300 mm |
| Plug Type               | NEMA L15-20P                                    |